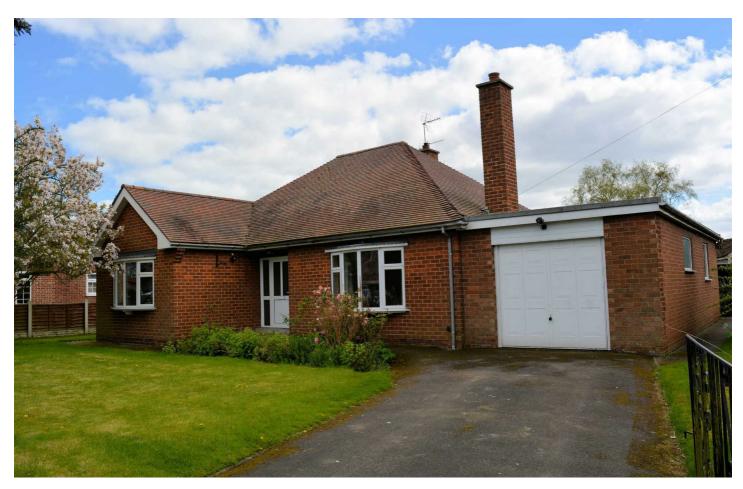

## Marshland Station Road, Wistow, YO8 3UZ Offers In The Region Of £400,000

\*\* CHAIN FREE \*\* Detached Bungalow sitting on a larger than average plot with gardens to all sides, garage and driveway parking.

- \*\* CHAIN FREE \*\*
- · Oil Central Heating
- Garage with Electric Door
- Superb Village location
- Loft Space with Ladder Access
- Larger than Average Plot
- Large Utility Room
- Driveway Parking
- · Garden To All Sides
- Shower Room